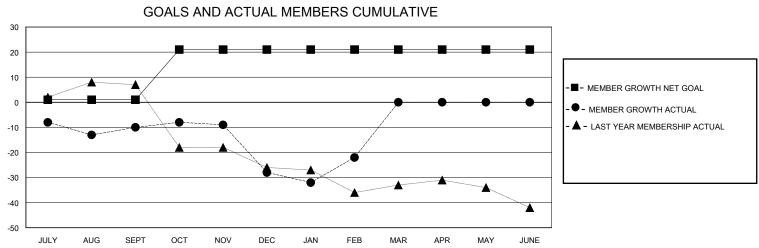

## District 9 MC

Results as of: 2/29/2024

| GMT:          |               | GMT CA      |               |                       |                        |                         |                                                    |  |
|---------------|---------------|-------------|---------------|-----------------------|------------------------|-------------------------|----------------------------------------------------|--|
|               | Club          | s           |               | Members               |                        |                         |                                                    |  |
|               | RESULTS FOR   | R 2023-2024 |               | RESULTS FOR 2023-2024 |                        |                         |                                                    |  |
| QUARTER       | NEW CLUB GOAL | NEW CLUBS   | DROPPED CLUBS | QUARTER MEMB          | BER GROWTH NET<br>GOAL | MEMBER GROWTH<br>ACTUAL | DROPPED<br>MEMBERS ACTUAL<br>(including transfers) |  |
| JULY/AUG/SEPT | 0             | 0           | 0             | JULY/AUG/SEPT         | 1                      | 15                      | 24                                                 |  |
| OCT/NOV/DEC   | 1             | 0           | 0             | OCT/NOV/DEC           | 20                     | 13                      | 30                                                 |  |
| JAN/FEB/MAR   | 0             | 0           | 1             | JAN/FEB/MAR           | 0                      | 15                      | 9                                                  |  |
| APR/MAY/JUNE  | 0             | 0           | 0             | APR/MAY/JUNE          | 0                      | 0                       | 0                                                  |  |