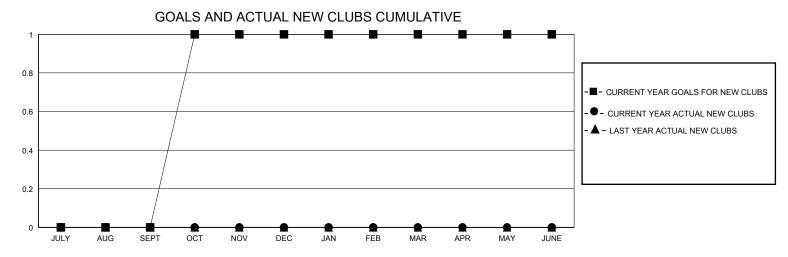

## District 9 MC

Results as of: 2/29/2024

| GMT:          |               | GMT CA      |               |                       |                        |                         |                                                    |  |
|---------------|---------------|-------------|---------------|-----------------------|------------------------|-------------------------|----------------------------------------------------|--|
|               | Club          | s           |               | Members               |                        |                         |                                                    |  |
|               | RESULTS FOR   | R 2023-2024 |               | RESULTS FOR 2023-2024 |                        |                         |                                                    |  |
| QUARTER       | NEW CLUB GOAL | NEW CLUBS   | DROPPED CLUBS | QUARTER MEMB          | BER GROWTH NET<br>GOAL | MEMBER GROWTH<br>ACTUAL | DROPPED<br>MEMBERS ACTUAL<br>(including transfers) |  |
| JULY/AUG/SEPT | 0             | 0           | 0             | JULY/AUG/SEPT         | 1                      | 15                      | 24                                                 |  |
| OCT/NOV/DEC   | 1             | 0           | 0             | OCT/NOV/DEC           | 20                     | 13                      | 30                                                 |  |
| JAN/FEB/MAR   | 0             | 0           | 1             | JAN/FEB/MAR           | 0                      | 15                      | 9                                                  |  |
| APR/MAY/JUNE  | 0             | 0           | 0             | APR/MAY/JUNE          | 0                      | 0                       | 0                                                  |  |